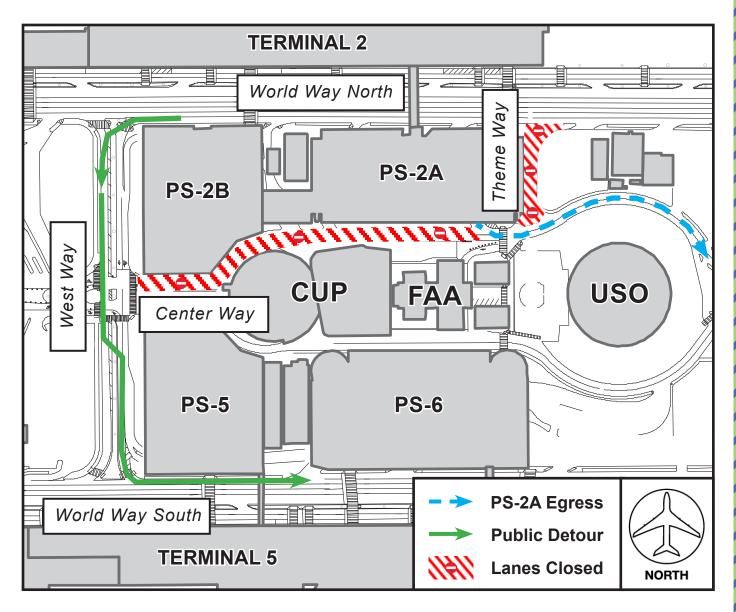

## **ACTIVITY**

To facilitate work for the Automated People Mover Project, Center Way between West Way and Theme Way (just west of Parking Structure 2A egress) will be closed continuously beginning Friday, May 22 through Saturday, August 1, 2020.

Note: Theme Way from World Way North to Center Way remains closed through April 27, 2022.

Parking Structure 2A egress will be maintained via eastbound Center Way. CUP / FAA / USO access will be maintained via respective detour routes. Flaggers will be present and detour signage will be in place.