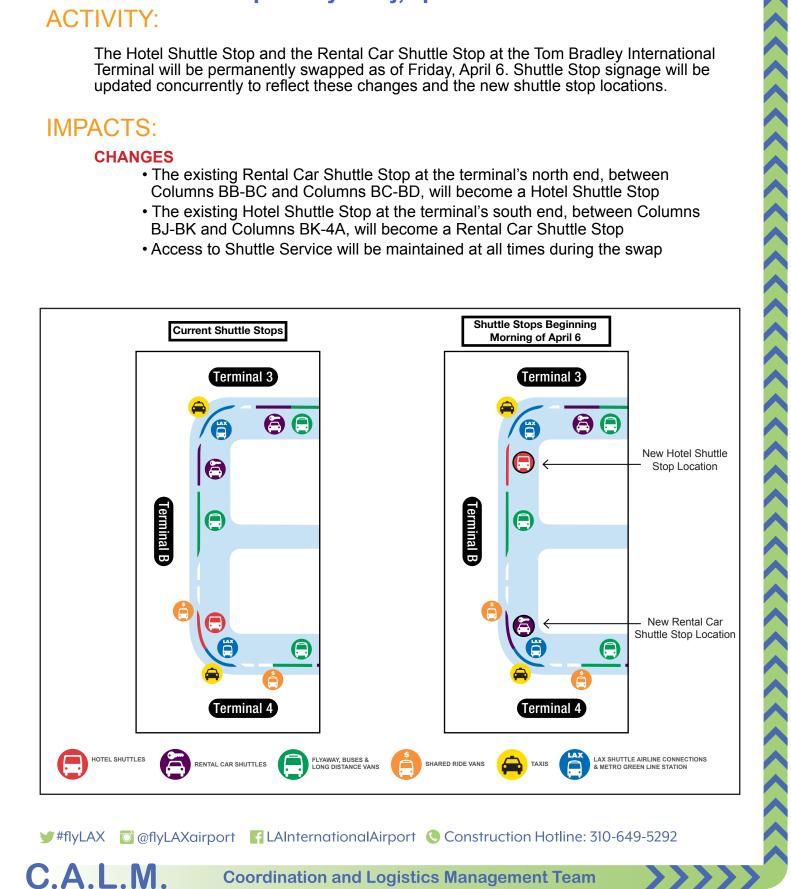

## ACTIVITY:

The Hotel Shuttle Stop and the Rental Car Shuttle Stop at the Tom Bradley International Terminal will be permanently swapped as of Friday, April 6. Shuttle Stop signage will be updated concurrently to reflect these changes and the new shuttle stop locations.

## **CHANGES**

- The existing Rental Car Shuttle Stop at the terminal's north end, between Columns BB-BC and Columns BC-BD, will become a Hotel Shuttle Stop
- The existing Hotel Shuttle Stop at the terminal's south end, between Columns BJ-BK and Columns BK-4A, will become a Rental Car Shuttle Stop
- Access to Shuttle Service will be maintained at all times during the swap