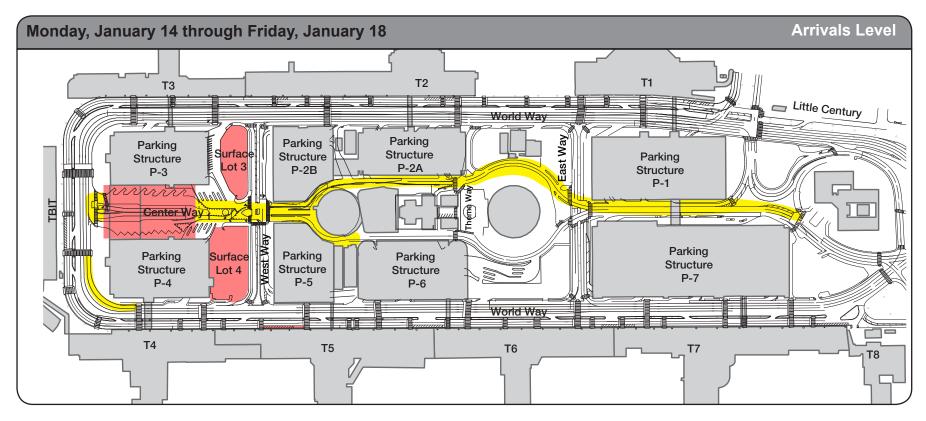

## **Roadway Construction Alert**

Monday, January 14 through Friday, January 18 Nightly, 12am - 8:30am

Surface Lot 4 (Continuous through May 2023)

## Lane Restrictions:

Surface Lot 3 (Continuous through May 2023; Interim Bus Lot through January 2019) Center Way (Rolling Restrictions; Nightly) Center Way, between P-3 and P-4 (Closed - Continuous) East / West Ramp to and from Upper West Way (Closed - Continuous) Outer Lane between Terminal B and Terminal 4 (Nightly)

Inner Lane Restricted at Terminal 5, Arrivals (through December 2019) Crosswalk Re-striping Throughout CTA (Nightly, Intermittent)

\*\*\* Turn Over for Map \*\*\*

© LAX Construction Hotline: 310-649-5292 | 🔰 @FlyLAXAirport | 🖪 LAInternational Airport

Lanes Restricted Nightly

Lanes Restricted Continuously

Upper Level Lanes Restricted Continuously

Friday, January 11, 2019 Page 2 of 2