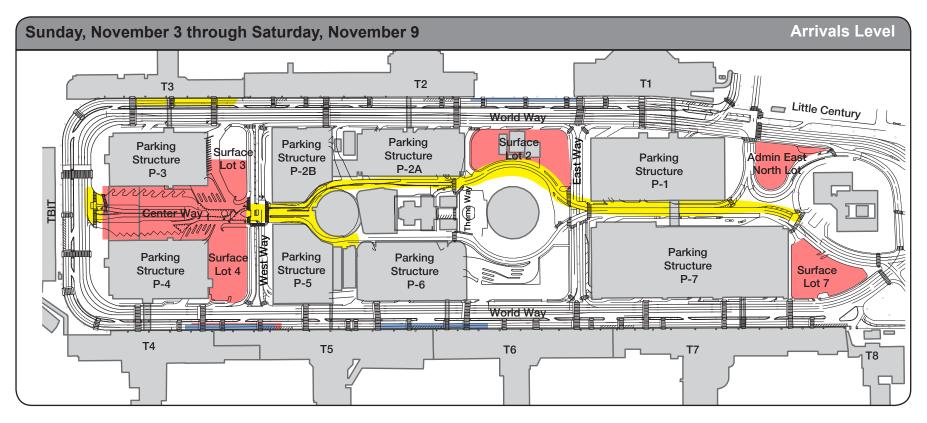

## Ground Transportation Roadway Construction Alert

| WHEN   | Sunday, November 3 through Saturday, November 9<br>Nightly, 12am – 8:30am                                                                                                                                                                                                                                                                                                                                                                                                                                                                                                                                                                                                                                                       |
|--------|---------------------------------------------------------------------------------------------------------------------------------------------------------------------------------------------------------------------------------------------------------------------------------------------------------------------------------------------------------------------------------------------------------------------------------------------------------------------------------------------------------------------------------------------------------------------------------------------------------------------------------------------------------------------------------------------------------------------------------|
| IMPACT | Lane Restrictions:<br>Departures Level Innermost Drop-Off / Pick-Up Lane at Terminal 1.5 (Continuous<br>through March 2020)<br>Arrivals Level All Inner Lanes at Terminal 3 (Nightly)<br>Arrivals Level Pick Up Lane at Terminal 4.5 (Continuous)<br>Arrivals Level Pick Up Lane at Terminal 5.5 (Continuous)<br>Arrivals and Departures Level Drop Off Lanes at Terminal 4.5 (Continuous)<br>Departures Level Drop Off Lanes at Terminal 5.5 (Continuous)<br>Center Way, between P-3 and P-4 (Closed - Continuous)<br>Center Way (Rolling Restrictions; Nightly)<br>Crosswalk Re-striping throughout CTA (Nightly, Intermittent)<br>Surface Lot 2 (Continuous through May 2023)<br>Surface Lot 3 (Continuous through May 2023) |

Surface Lot 7 (Continuous through 2022)

Admin East North Lot (permanent)

\*\*\* Turn Over for Map \*\*\*

## FLY**LAX.com**

| Lanes Restricted Nightly                  |
|-------------------------------------------|
| Lanes Restricted Continuously             |
| Upper Level Lanes Restricted Continuously |