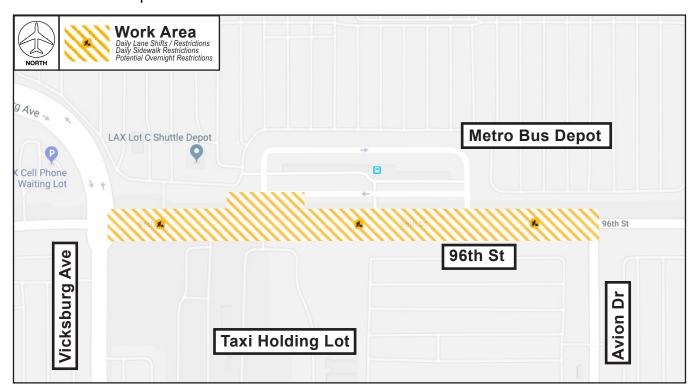

# 96th Street Near Metro Bus Depot Between Vicksburg Avenue and Avion Drive

Tuesday, November 13, 2018 through Wednesday, January 30, 2019
Mondays through Saturdays Only

Daily Lane Shifts / Restrictions and Sidewalk Restrictions
With Potential, Overnight Lane and Sidewalk Restrictions As Needed

## **ACTIVITY**

Portions of 96th Street and the adjacent sidewalk near the Metro Bus Depot will be restricted to construct a new driveway and complete utility connections beginning Tuesday, November 13, 2018 through Wednesday, January 30, 2019, Mondays through Saturdays only. There is the potential for continuous, overnight lane and sidewalk restrictions to occur as needed over the course of work.

Vehicular traffic on 96th Street, access to the Metro Bus Depot, access to the Taxi Holding Lot, and pedestrian path of travel will be maintained at all times. Flaggers will be present as needed to facilitate access.

#### 96<sup>™</sup> STREET NEAR METRO BUS DEPOT

- Daily lane shifts / restrictions
- Daily sidewalk restrictions
- Potential overnight lane and sidewalk restrictions (as needed)

#### **MAINTAINED**

- 96th Street through traffic in both directions
- Access to Metro Bus Depot
- Access to Taxi Holding Lot
- Pedestrian path of travel