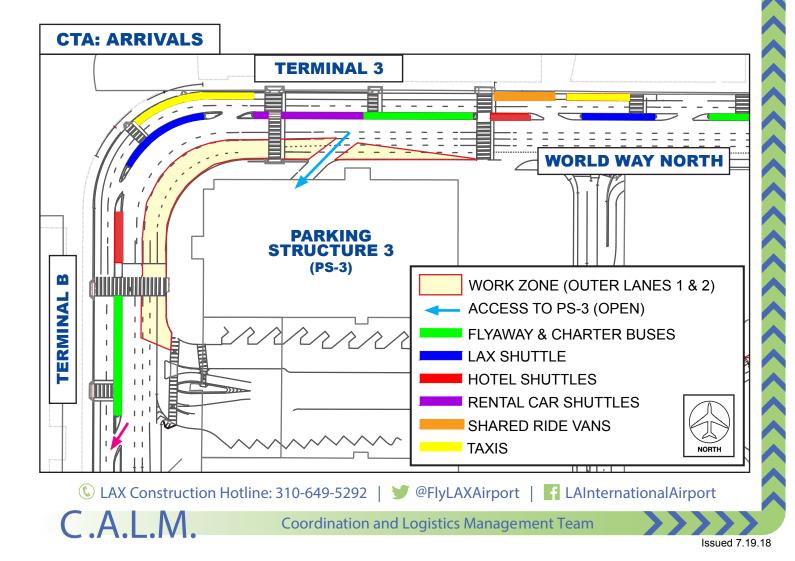

## WORLD WAY LANE CLOSURES MSC Electrical Vaults: Phase 2 World Way North Between Terminal 3 and Terminal B Thursday, July 26 through Saturday, September 1

Nightly: Tuesday - Saturday from 12AM to 8AM

## ACTIVITY:

Midfield Satellite Concourse (MSC) construction requires the installation of two electrical vaults under World Way between Terminal 3 and Terminal B. Phase 2 will close World Way outer lanes 1 and 2. Work begins Thursday, July 26 at 12:01AM and will continue nightly, Tuesday through Saturday, until Saturday, September 1 at 8AM. Please watch for updated notices as work progresses.

## IMPACTS: CLOSED

• World Way outer lanes 1 and 2 between Terminal 3 and Terminal B

## **OPEN**

- · World Way inner lanes will be maintained at all times
- · Commercial Curbs and Shuttle Stops will be maintained at all times
- Taxicab and Shared-Ride Van zones will be maintained at all times
- · Crosswalks from terminals to parking structures will be maintained at all times
- Access to Parking Structure 3 will be maintained at all times