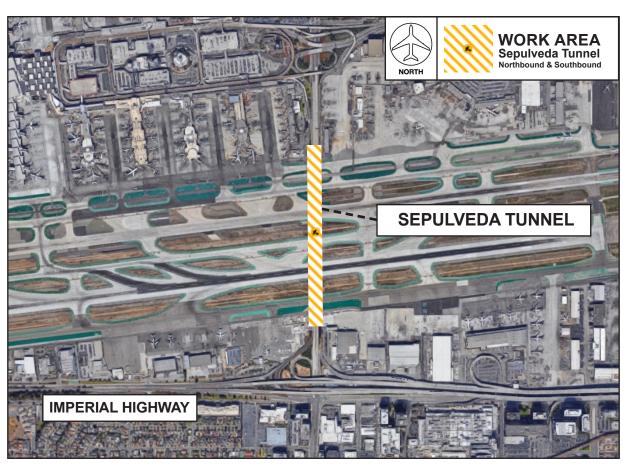

# CONSTRUCTION IMPACTS TO TRAFFIC Sepulveda Tunnel Lane Restrictions

Monday, September 17 through Friday, September 21, 2018 Four Nights from 11PM to 5AM

### **ACTIVITY**

The Sepulveda Tunnel will experience nightly lane restrictions beginning Monday, September 17 through Friday, September 21, from 11PM to 5AM, for cleaning by the City of Los Angeles Bureau of Street Services. Traffic in both directions will be maintained at all times.