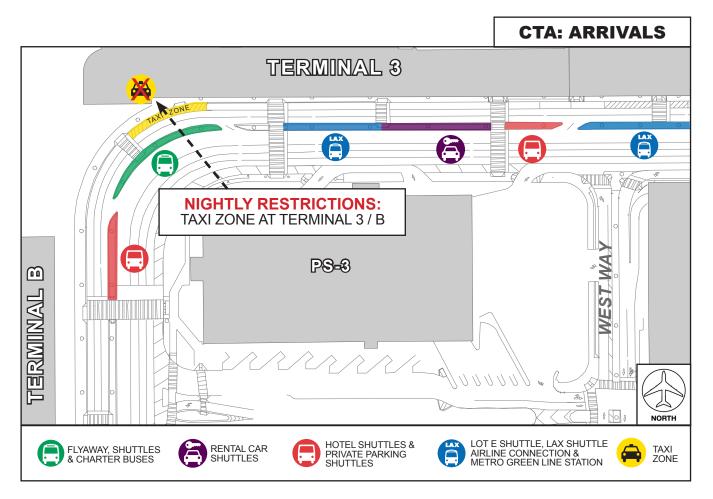

# **LANE & TAXI ZONE RESTRICTIONS**

## **Arrivals Level - Terminal 3 / Terminal B**

Thursday, August 22 through Thursday, September 5, 2019 Nightly, Monday through Friday: 1AM to 6AM

To install a new gas line, the Terminal Cores and APM Interface project will restrict a portion of Arrivals Level Inner Lanes and close the Taxi Zone between Terminal 3 and Terminal B Thursday, August 22 through Thursday, September 5, nightly (Monday through Friday only) from 1AM to 6AM.

## **IMPACTS CLOSED (NIGHTLY)**

- Taxi Zone between Terminal 3 and Terminal B
  - Signage will be posted to guide pedestrians to next available Taxi Zone as needed