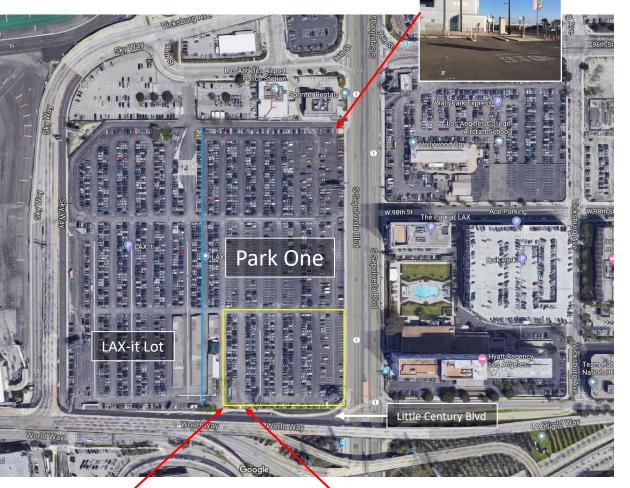

# **DIRECTIONS to Park One**

(formerly Park N Fly) 6351 W. Century Blvd. Los Angeles, CA (Located at the corner of Sepulveda Blvd. and Century Blvd. next to the LAX-it lot.)

Park within the YELLOW boundary only (sections D1 – D6). See map.

#### EXIT:

Beginning Dec. 1, exit on the northeast corner of the lot and turn right on Sepulveda. Gate will automatically open.