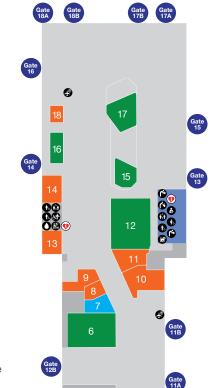

# Terminal 1 (Gates 9 - 18) **Ticketing and Departures Level**

#### **FOOD AND BEVERAGE**

- Urth Caffe & Bar
- Deli & Co.
- **Food Court:**

Einstein Bros. Bagels Trejo's Tacos PEI WEI Asian Kitchen

Chick-fil-A

- Cassell's Hamburgers Rock & Brews
- 12 California Pizza Kitchen
- 15 The Coffee Bean and Tea Leaf
- 16 Beaming
- 17 Reilly's Irish Pub

#### **SHOPPING**

- America!
- The New Stand

- Treat Me Sweet
- Sol Surf
- 10 I Love LA
- 11 Brookstone
- 13 MAC Cosmetics
- 14 Kiehl's
- 18 The New Stand

#### **SERVICES**

- Be Relax
- Complimentary Wi-Fi at LAX
- Marvin's Shoe Shine Complimentary
- Restroom Family (West End)

### **GROUND TRANSPORTATION**

**SHOPPING** 

Hudson

**SERVICES** 

ATM

Hotel & Private Parking

Interactive Visitors Centers