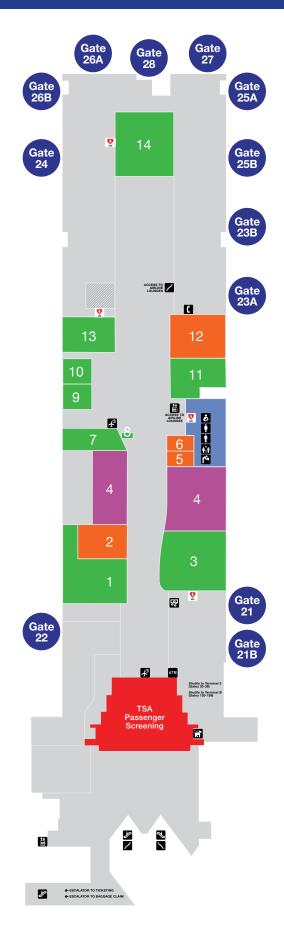

# **Terminal 2** (Gates 20 - 28) **Departures Level Directory**

# **DEPARTURES LEVEL**

## **FOOD AND BEVERAGE**

- Barney's Beanery
- 3 Starbucks
- Pick Up Stix
- 8 Breeze
- 9 Fresh Brothers (Pizza & Sandwiches)
- 10 BUILT (Custom Burgers)
- 11 Slapfish
- Jersey Mike's
- 14 Sealegs

## **SHOPPING**

- **CNBC Smartshop**
- **DFS Duty Free**
- In Motion
- Spanx
- 12 Univision

#### **SERVICES**

- Complimentary Wi-Fi at LAX
- Currency Exchange provided by ICE
- Nursing Room

# **GROUND TRANSPORTATION**

Hotel & Private Parking

# **LEGEND**

ATM ATM

Elevator

Restroom - Women

Automated Retail

Baby Changing Station

Escalator FIDS Flight Info Display Screen

Service Animal / Service Annual Pet Relief Area

Baggage

? Information

Stairs

Nursing Room

TDD Pay Phones

Car Rental

Pay Phones

Ticketing

Currency Exchange

Restroom

Water Fountain

Defibrillator

Departure

Restroom - Men